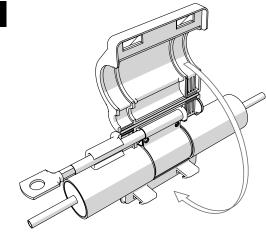

Verify correct position of inner contact in its housings, close plastic

4

Done!