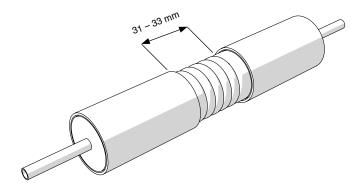

#### All rights reserved.

Passing on and copying of this document, use and communication of its contents not permitted without Fi.Mo. Tec. S.p.A. prior consent.

Strip off the cable (31 – 33 mm)

Remove protective paper from EGK and insert cable in inner contact