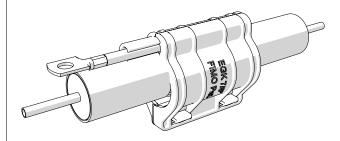

#### All rights reserved.

Passing on and copying of this document, use and communication of its contents not permitted without Fi.Mo. Tec. S.p.A. prior consent.

Strip off the cable (31 – 33 mm)

Remove protective paper from EGK and insert cable in inner contact

Verify correct position of inner contact in its housings, close plastic

4

Done!