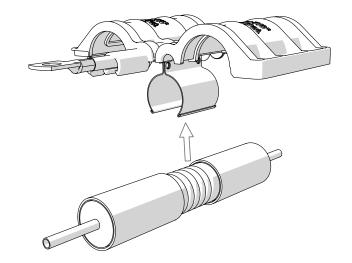

#### All rights reserved.

Passing on and copying of this document, use and communication of its contents not permitted without Fi.Mo. Tec. S.p.A. prior consent.

Strip off the cable (31 – 33 mm)

Remove protective paper from EGK and insert cable in inner contact

Verify correct position of inner contact in its housings, close plastic

4

Done!