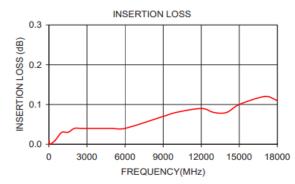

## Electrical Specifications at 25°C, per Adapter

| Parameter      | Conditions   | Min | Тур | Max  | Units |
|----------------|--------------|-----|-----|------|-------|
| Frequency      |              | DC  |     | 18   | GHz   |
| Insertion Loss | DC to 18 GHz |     | 0.1 |      | dB    |
| VSWR           | DC to 18 GHz |     |     | 1.15 | :1    |

## **Typical Performance Data**