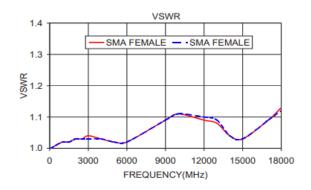

## Electrical Specifications at 25°C, per Adapter

| Parameter      | Conditions   | Min | Тур | Max  | Units |
|----------------|--------------|-----|-----|------|-------|
| Frequency      |              | DC  |     | 18   | GHz   |
| Insertion Loss | DC to 18 GHz |     | 0.1 |      | dB    |
| VSWR           | DC to 18 GHz |     |     | 1.15 | :1    |

## **Typical Performance Data**